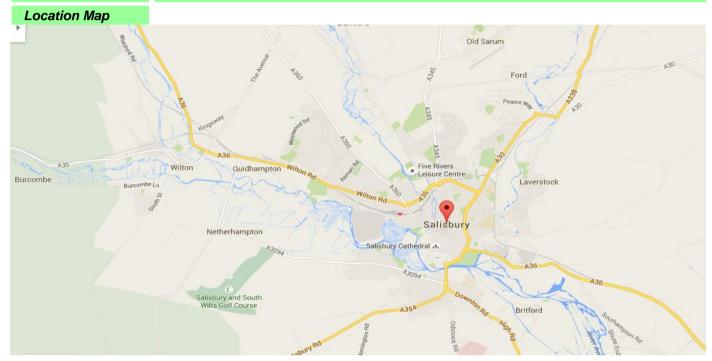

## **DWAA County & Open Indoor Championships**

| DWAA County & C           | pen indoor Championships                                                                                                                                                                                                                                                                                                                                      |
|---------------------------|---------------------------------------------------------------------------------------------------------------------------------------------------------------------------------------------------------------------------------------------------------------------------------------------------------------------------------------------------------------|
| Location                  | Five Rivers Leisure Centre, Hulse Road, Salisbury, Wiltshire SP1 3NR                                                                                                                                                                                                                                                                                          |
| Round(s)                  | Double Worcester                                                                                                                                                                                                                                                                                                                                              |
| Date                      | Sunday 5th March 2017                                                                                                                                                                                                                                                                                                                                         |
| Guest of Honour           | T.B.A                                                                                                                                                                                                                                                                                                                                                         |
| Judges                    | Judge in Charge: Nick Nicholson Assisted by:                                                                                                                                                                                                                                                                                                                  |
| Registration              | From 08:00 Please have valid membership card available for inspection                                                                                                                                                                                                                                                                                         |
| Fees                      | £14.000 (£2.00 surcharge for late entries)                                                                                                                                                                                                                                                                                                                    |
| Event Timings             | Equipment Inspection from 08:15 Detail 1 Assembly 08:45 Sighters 09:00 - Restart 13:30 (approx) Detail 2 Assembly 11:00 Sighters 11:15 - Restart 15:30 (approx)                                                                                                                                                                                               |
| Event Format              | All archers will shoot on TenZone layered foam targets. There will be 4 archers per boss, shooting in 2 details. Shooting ends of 5 arrows to be shot in 4 minutes. Compound archers will shoot on 5 spot Worcester faces.                                                                                                                                    |
| Awards<br>Medals<br>Teams | Number of competing archers per category and awards provided at this shoot:  1 to 3 archers – Gold only 4 to 6 archers – Gold & Silver 7 archers or more – Gold, Silver & Bronze  RECURVE TEAM of 4 archers must include 1 lady or gent, and 3 must be seniors.  MIXED TEAM of 4 (2 recurve & 2 compound) must include 1 lady or gent, and 3 must be seniors. |
| Dress                     | All competitors must comply with Archery GB dress regulations (see rule 307) Any archer not complying with these regulations will not be permitted to shoot. See Archery GB Rules of Shooting Ruke 307 for details                                                                                                                                            |
| Drug Testing              | Archers competing at record status tournaments may be liable for drug testing.  Competitors who are approached to provide samples must comply.  Failure to do so will be treated as a positive result.  Parents/Guardians must sign the relevant box on the entry form to give consent for under 18s to be drug tested if approached                          |
| Refreshments              | Refreshments will be available throughout the day from the leisure centre café                                                                                                                                                                                                                                                                                |
| Photography               | Anyone wishing to take photos or video at the event must sign the register first                                                                                                                                                                                                                                                                              |
| Car Parking               | Please park in the designated bays of the car park. Do not park on the grass or obstrust any gateways                                                                                                                                                                                                                                                         |
| Scores & Score Sheets     | It is the archers' responsibility to ensure that the score they sign for is correct.  No changes will be accepted after the score sheets are signed and handed in.                                                                                                                                                                                            |
| Special Needs             | Any archer needing to remain on the shooting line must note this on their entry form. It is the archer's responsibility to arrange for an assistant for arrow collection and scoring if they are unable to do so themselves.                                                                                                                                  |