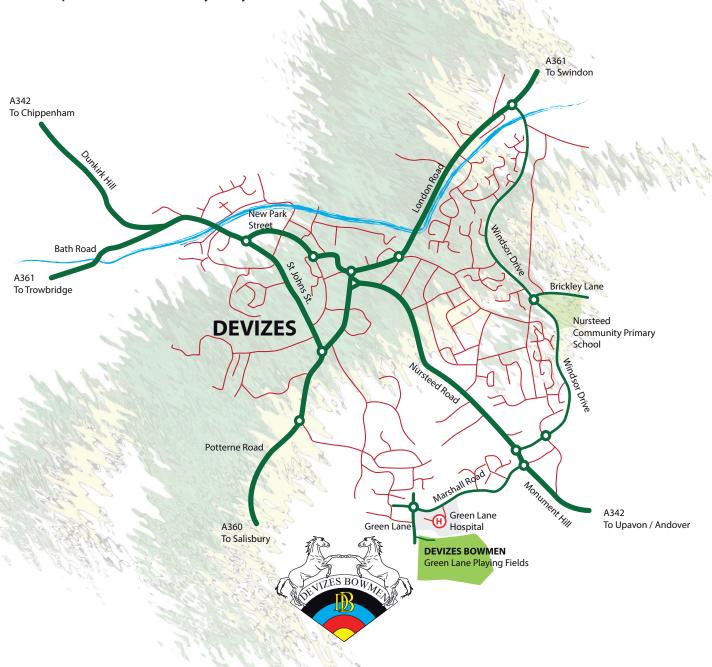

#### Directions Green Lane Playing Fields, Devizes, Wiltshire SN10 5DS

From Devizes town centre, at the Roses roundabout, take the A342 Nursteed Road (Signposted to Andover) and at the second roundabout take the 3rd exit onto Marshall Road.

From Swindon/North. Approaching Devizes on A361, cross roundabout at B&Q, pass the Esso garage on your right and take the 3rd exit on the next roundabout onto Windsor Drive, cross first two roundabouts and take the 1st exit on the third roundabout heading towards Andover on A342. Immediately take the 3rd exit on the next roundabout onto Marshall Road.

Drive past the Green Lane hospital on your left and at the roundabout take the 1st exit onto Green Lane. Follow the road and carry straight on at the right hand bend. The entrance to the car park is immediately on your left.