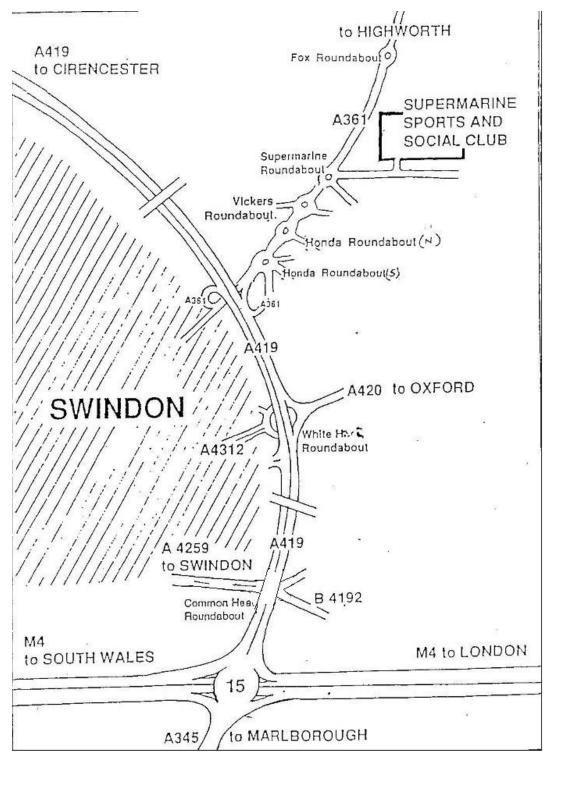

## SUPERMARINE BOWMEN 51st OPEN TOURNAMENT THE MARSTON ARROW 1st September 2019

**NATIONAL RECORD STATUS** 

**Venue**: Supermarine Sports & Social Club, Highworth Road, South Marston, Swindon. Wilts. SN3 4SY

(A361 North of Swindon: turn at Supermarine Roundabout)